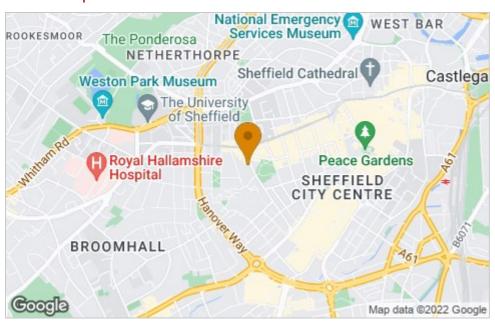

# 304 West One Central 12 Fitzwilliam Street





## Description

A studio apartment located in the highly desirable development of West One within Sheffield Devonshire Quarter. Well positioned for many amenities within the City Centre and within a short walk of both Universities and the central Hospitals. Ideal for first time buyer or investors.

- Spacious studio apartment
- Third floor apartment lift access
- Great location within the city
- New flooring and repainted throughout
- Concierge 24/7
- Perfect for first time buyer or investor







#### Floor Plan



# Area Map



### Viewing

Please contact our ELR Banner Cross Office on 0114 268 3388 if you wish to arrange a viewing appointment for this property or require further information.

## **Energy Efficiency Graph**



These particulars, whilst believed to be accurate are set out as a general outline only for guidance and do not constitute any part of an offer or contract. Intending purchasers should not rely on them as statements of representation of fact, but must satisfy themselves by inspection or otherwise as to their accuracy. No person in this firms employment has the authority to make or give any representation or warranty in respect of the property.