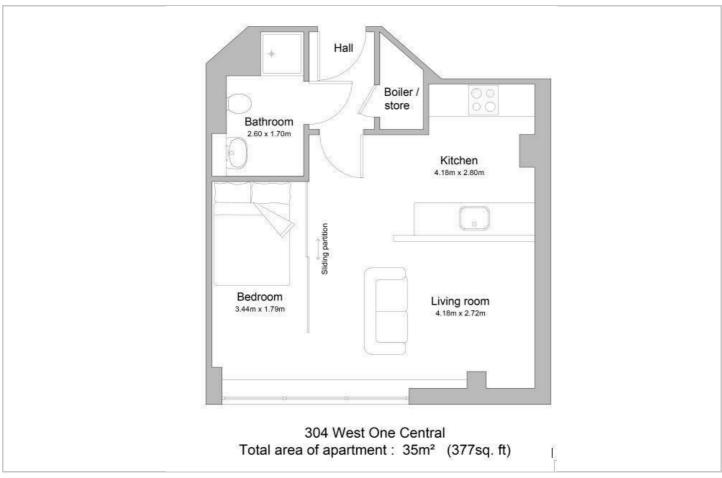

# 304 West One Central 12 Fitzwilliam Street





## Description

A studio apartment located in the highly desirable development of West One within Sheffield Devonshire Quarter. Well positioned for many amenities within the City Centre and within a short walk of both Universities and the central Hospitals. Ideal for first time buyer or investors.

- Spacious studio apartment
- Third floor apartment lift access
- Great location within the city
- New flooring and repainted throughout
- Concierge 24/7
- Perfect for first time buyer or investor







#### Floor Plan



# Area Map



### Viewing

Please contact our ELR Banner Cross Office on 0114 268 3388 if you wish to arrange a viewing appointment for this property or require further information.

## **Energy Efficiency Graph**



These particulars, whilst believed to be accurate are set out as a general outline only for guidance and do not constitute any part of an offer or contract. Intending purchasers should not rely on them as statements of representation of fact, but must satisfy themselves by inspection or otherwise as to their accuracy. No person in this firms employment has the authority to make or give any representation or warranty in respect of the property.